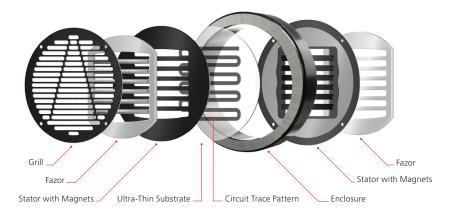

### **Proprietary Planar Magnetics**

Audeze's breakthroughs and advancements in planar magnetic designs have created what many say are the best headphones available. Combining expertise in the fields of magnetics, thin-film technology, and audio, Audeze has developed world-class, proprietary planar magnetic designs.

### Fazor Technology

Patent-pending Fazor elements help guide and manage the flow of sound in the headphone for improved phase response, greater frequency extension, smoother frequency response, and 3D holographic imaging.

#### Magnetic Structure

Our proprietary planar magnetic architecture creates a powerful and uniform magnetic field across the diaphragm resulting in very low distortion even at full output.

### Ultra-Thin Diaphragm

Our newly-developed ultra-thin diaphragm is significantly thinner than other planar designs. It's suspended between arrays of magnets and tensioned with extreme precision for an even distribution of force across its surface.