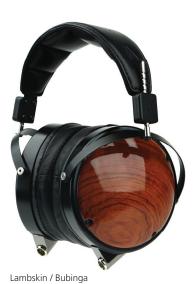

XC

Closed-Back Design

#### Options

- Lambskin or leather-free headband and earpads
- Cups available in a variety of premium woods

Purple Hea

i l

Walr

A private and intimate way to hear Audeze-level sound. Closed-backs reduce ambient noise and are more private -- no sound escapes the earcups. It has the same performance as the open collection; powerful bass, attractive midrange, and detailed high frequencies. Easy to drive, they work beautifully with portable devices.