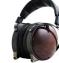

#### LCD-2

State-of-the-art Design

#### Options

- Lambskin or leather-free headband and earpads
- Enclosure available in Caribbean rosewood or bamboo composite

Rosewood / Microsuede

Bamboo / Leather

The original, a beautiful, seductive sound encompassing the same powerful, differentiated bass as all Audeze headphones, transitioning to a gorgeous and tonal-rich midrange, with a beautiful, warm and emotive treble region. It takes a real effort not to enjoy music on these headphones.