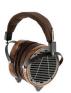

#### LCD-2

State-of-the-art Design

#### Options

- Lambskin or leather-free headband and earpads
- Enclosure available in Caribbean rosewood or bamboo composite

Rosewood / Microsuede

Bamboo / Leather

The original, a beautiful, seductive sound encompassing the same powerful, differentiated bass as all Audeze headphones, transitioning to a gorgeous and tonal-rich midrange, with a beautiful, warm and emotive treble region. It takes a real effort not to enjoy music on these headphones.