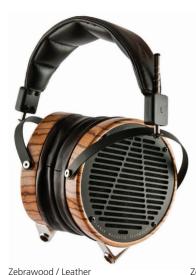

### LCD-3

High-Performance Design

#### Options

- Lambskin or leather-free headband and earpads
- Ruggedized travel case or wooden show case

Zebrawood / Microsuede

Silky, refined sound, a wide, enveloping out-of-the-head soundstage that's delivering intimate club sound or concert-level dynamics. The bass is powerful, controlled and consistent, the midrange engagingly attractive, with a golden, burnished and beautifully balanced treble region. The experience is magnetic!