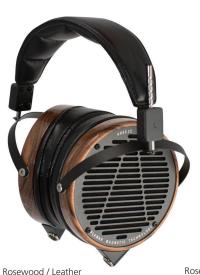

### LCD-3

High-Performance Design

#### Options

- Lambskin or leather-free headband and earpads
- Ruggedized travel case or wooden show case

Zebrawood / Microsuede

Silky, refined sound, a wide, enveloping out-of-the-head soundstage that's delivering intimate club sound or concert-level dynamics. The bass is powerful, controlled and consistent, the midrange engagingly attractive, with a golden, burnished and beautifully balanced treble region. The experience is magnetic!