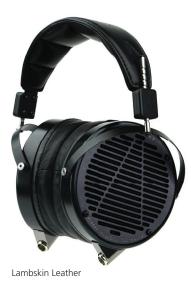

XC

Closed-Back Design

#### Options

- Lambskin or leather-free headband and earpads
- Cups available in a variety of premium woods

Purple Hea

i l

Walr

A private and intimate way to hear Audeze-level sound. Closed-backs reduce ambient noise and are more private -- no sound escapes the earcups. It has the same performance as the open collection; powerful bass, attractive midrange, and detailed high frequencies. Easy to drive, they work beautifully with portable devices.